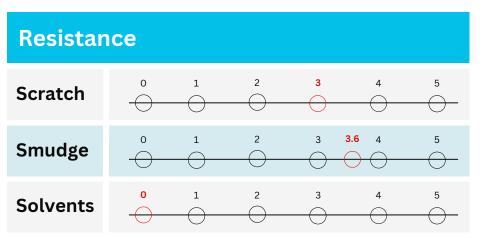

| Sensiti | vity                    |       |
|---------|-------------------------|-------|
| Speed   | 0 8 <b>12 ips</b> 16 24 | 32 40 |
| Energy  | Low Medium              | High  |

| Resistance |   |   |   |       |   |   |  |  |
|------------|---|---|---|-------|---|---|--|--|
| Scratch    | 0 | 1 | 2 | 3 3.5 | 4 | 5 |  |  |
| Smudge     | 0 | 1 | 2 | 3 3.5 | 4 | 5 |  |  |
| Solvents   | 0 | 1 | 2 | 3     | 4 | 5 |  |  |