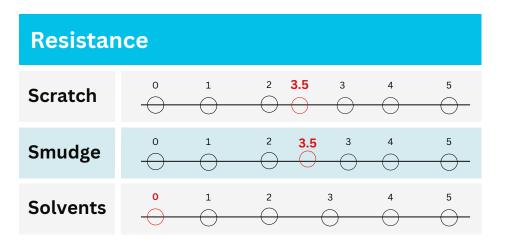

| Resistance |   |   |   |   |       |   |
|------------|---|---|---|---|-------|---|
| Scratch    | 0 | 1 | 2 | 3 | 4     | 5 |
| Smudge     | 0 | 1 | 2 | 3 | 4     | 5 |
| Solvents   | 0 | 1 | 2 | 3 | 4 4.4 | 5 |