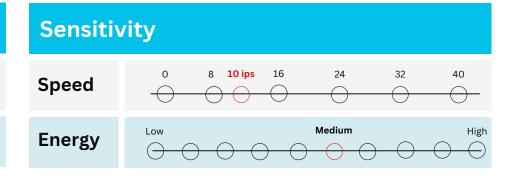

| Printing ( | uality        |   |
|------------|---------------|---|
| Darkness   | 0 1 2 3 4 4.5 | 5 |
| Sharpness  | 0 1 2 2.5 3 4 | 5 |

| Sensitivit | ty  |                    |        |                                                  |      |
|------------|-----|--------------------|--------|--------------------------------------------------|------|
| Speed      | 0   | 8 <b>10</b> ips 16 | 24     | 32                                               | 40   |
| Energy     | Low | 0 0 0              | Medium | <del>)                                    </del> | High |