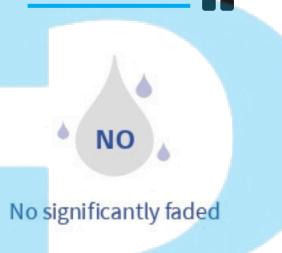

## **Water Resistance Test**

printed label The was soaked in water at 100°C for 2 hours and then check whether the imprint of the label significantly was faded.

## **Low-TemperatureTest**

printed label was placed in a closed cold box at -17°C for 20 hours and then check whether No significantly fallen off the imprint of the label was significantly fallen off.

| Ribbon Specifica    | tion                 |
|---------------------|----------------------|
| PET Film Thickness: | 4.5μm±0.1μm          |
| Color:              | Black/Red/Green/Blue |
| Ink Thickness:      | 2.6μm±0.2μm          |
| Ink Melting Point:  | 70°C/158°F           |
|                     |                      |