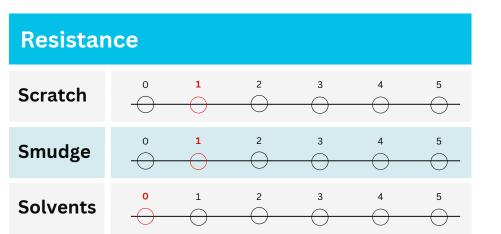

## Our ULTIMATE ECO WAX RESIN

economical wax-resin ribbon, has been widely used for its enhanced scratch resistance and superior printing quality on a variety of subtrates. Its low printing energy consumption can protect the printer's print heads and effectively extend the service life of the print heads.

| Sensiti | vity                    |       |
|---------|-------------------------|-------|
| Speed   | 0 8 <b>12 ips</b> 16 24 | 32 40 |
| Energy  | Low Medium              | High  |

| Resistance |   |   |   |       |   |   |  |  |
|------------|---|---|---|-------|---|---|--|--|
| Scratch    | 0 | 1 | 2 | 3 3.5 | 4 | 5 |  |  |
| Smudge     | 0 | 1 | 2 | 3 3.5 | 4 | 5 |  |  |
| Solvents   | 0 | 1 | 2 | 3     | 4 | 5 |  |  |