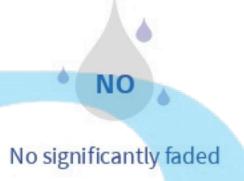

### Water Resistance Test

printed label was The soaked in water at 100°C for 2 hours and then check whether the imprint of the label was significantly faded.

## **Low-TemperatureTest**

printed label The was placed in a closed cold box at -17°C for 20 hours and then check whether No significantly fallen off the imprint of the label was significantly fallen off.