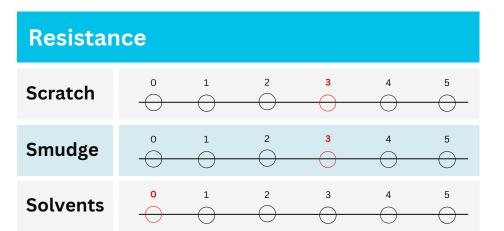

| Sensiti | vity                    |       |
|---------|-------------------------|-------|
| Speed   | 0 8 <b>12 ips</b> 16 24 | 32 40 |
| Energy  | Low Medium              | High  |

| Resistance |   |   |   |       |   |   |  |  |
|------------|---|---|---|-------|---|---|--|--|
| Scratch    | 0 | 1 | 2 | 3 3.5 | 4 | 5 |  |  |
| Smudge     | 0 | 1 | 2 | 3 3.5 | 4 | 5 |  |  |
| Solvents   | 0 | 1 | 2 | 3     | 4 | 5 |  |  |