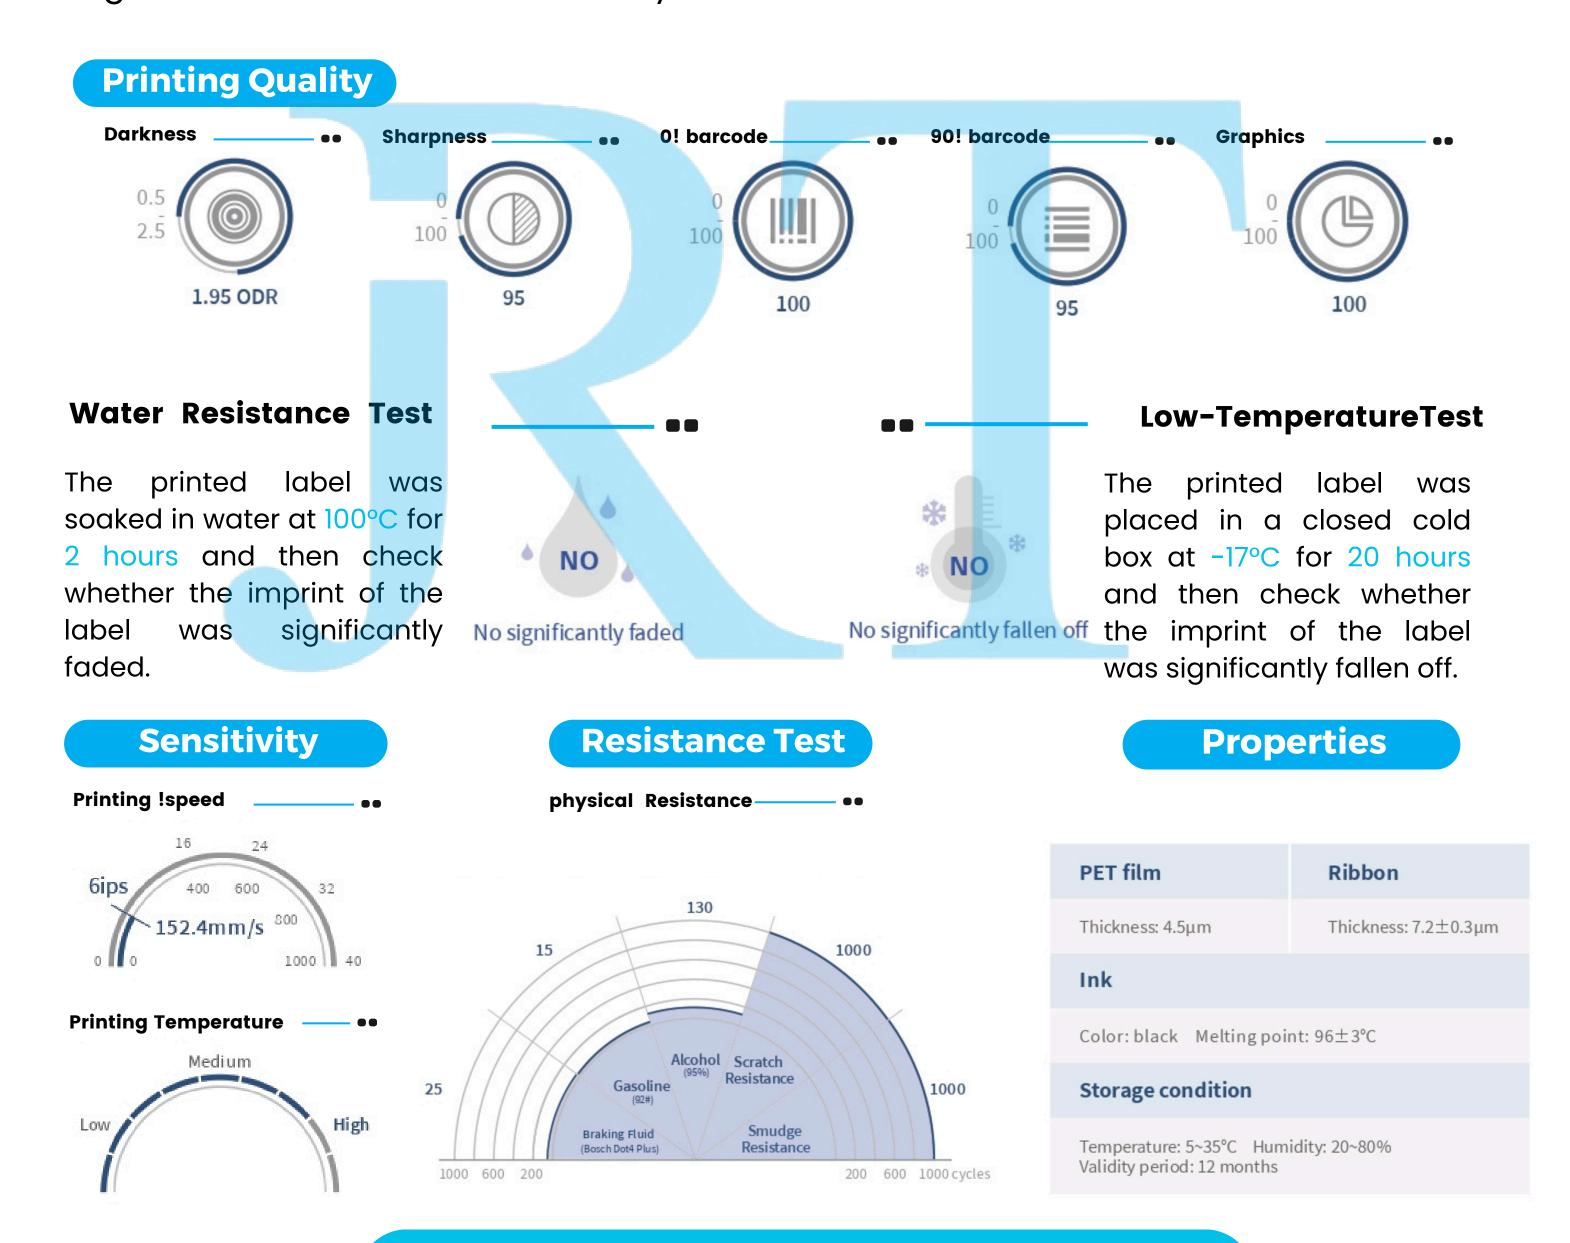

#### **Water Resistance Test**

printed label was The soaked in water at 100°C for 2 hours and then check whether the imprint of the label was significantly faded.

No significantly faded

## Low-TemperatureTest

The printed label was placed in a closed cold box at -17°C for 20 hours and then check whether No significantly fallen off the imprint of the label was significantly fallen off.

| Ribbon Specifica    | tion       |    |   |
|---------------------|------------|----|---|
| PET Film Thickness: | 4.5µm±0.1µ | ım |   |
| Color:              | Black      |    | 7 |
| Ink Thickness:      | 3.1µm±0.2µ | ım |   |
| Ink Melting Point:  | 65°C/149°F |    |   |
|                     |            |    |   |

| Printing ( | uality        |   |
|------------|---------------|---|
| Darkness   | 0 1 2 3 4 4.5 | 5 |
| Sharpness  | 0 1 2 2.5 3 4 | 5 |

| Sensitivit | ty  |                    |        |                                                  |      |
|------------|-----|--------------------|--------|--------------------------------------------------|------|
| Speed      | 0   | 8 <b>10</b> ips 16 | 24     | 32                                               | 40   |
| Energy     | Low | 0 0 0              | Medium | <del>)                                    </del> | High |