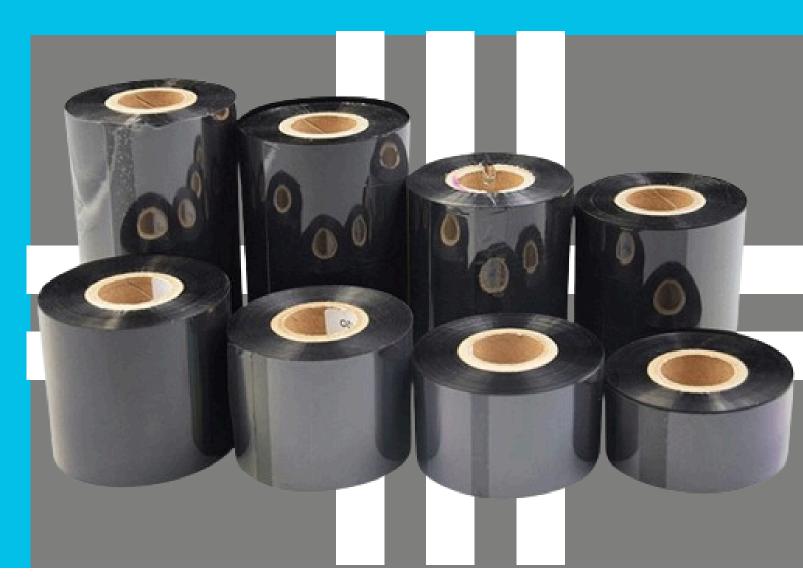

# Our ULTIMATE WAX RIBBON

The serving as a standard wax ribbon, has gained worldwide recognition for over a decade. Renowned for its excellent printing capabilities, extensive compatibility with various substrates, and competitive pricing, it stands as a preferred choice among global customers. Its low printing energy consumption and enhanced backcoating play a crucial role in safeguarding printer print heads, effectively prolonging their service life.