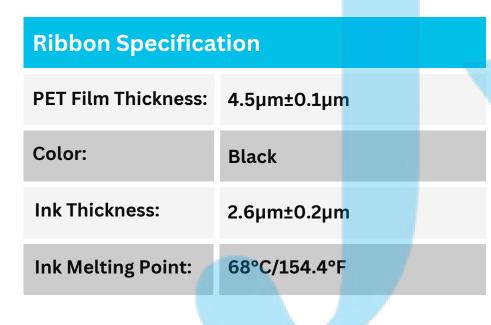

| Ribbon Specification |              |
|----------------------|--------------|
| PET Film Thickness:  | 4.5μm±0.1μm  |
| Color:               | Black        |
| Ink Thickness:       | 2.6µm±0.2µm  |
| Ink Melting Point:   | 69°C/156.2°F |
|                      |              |