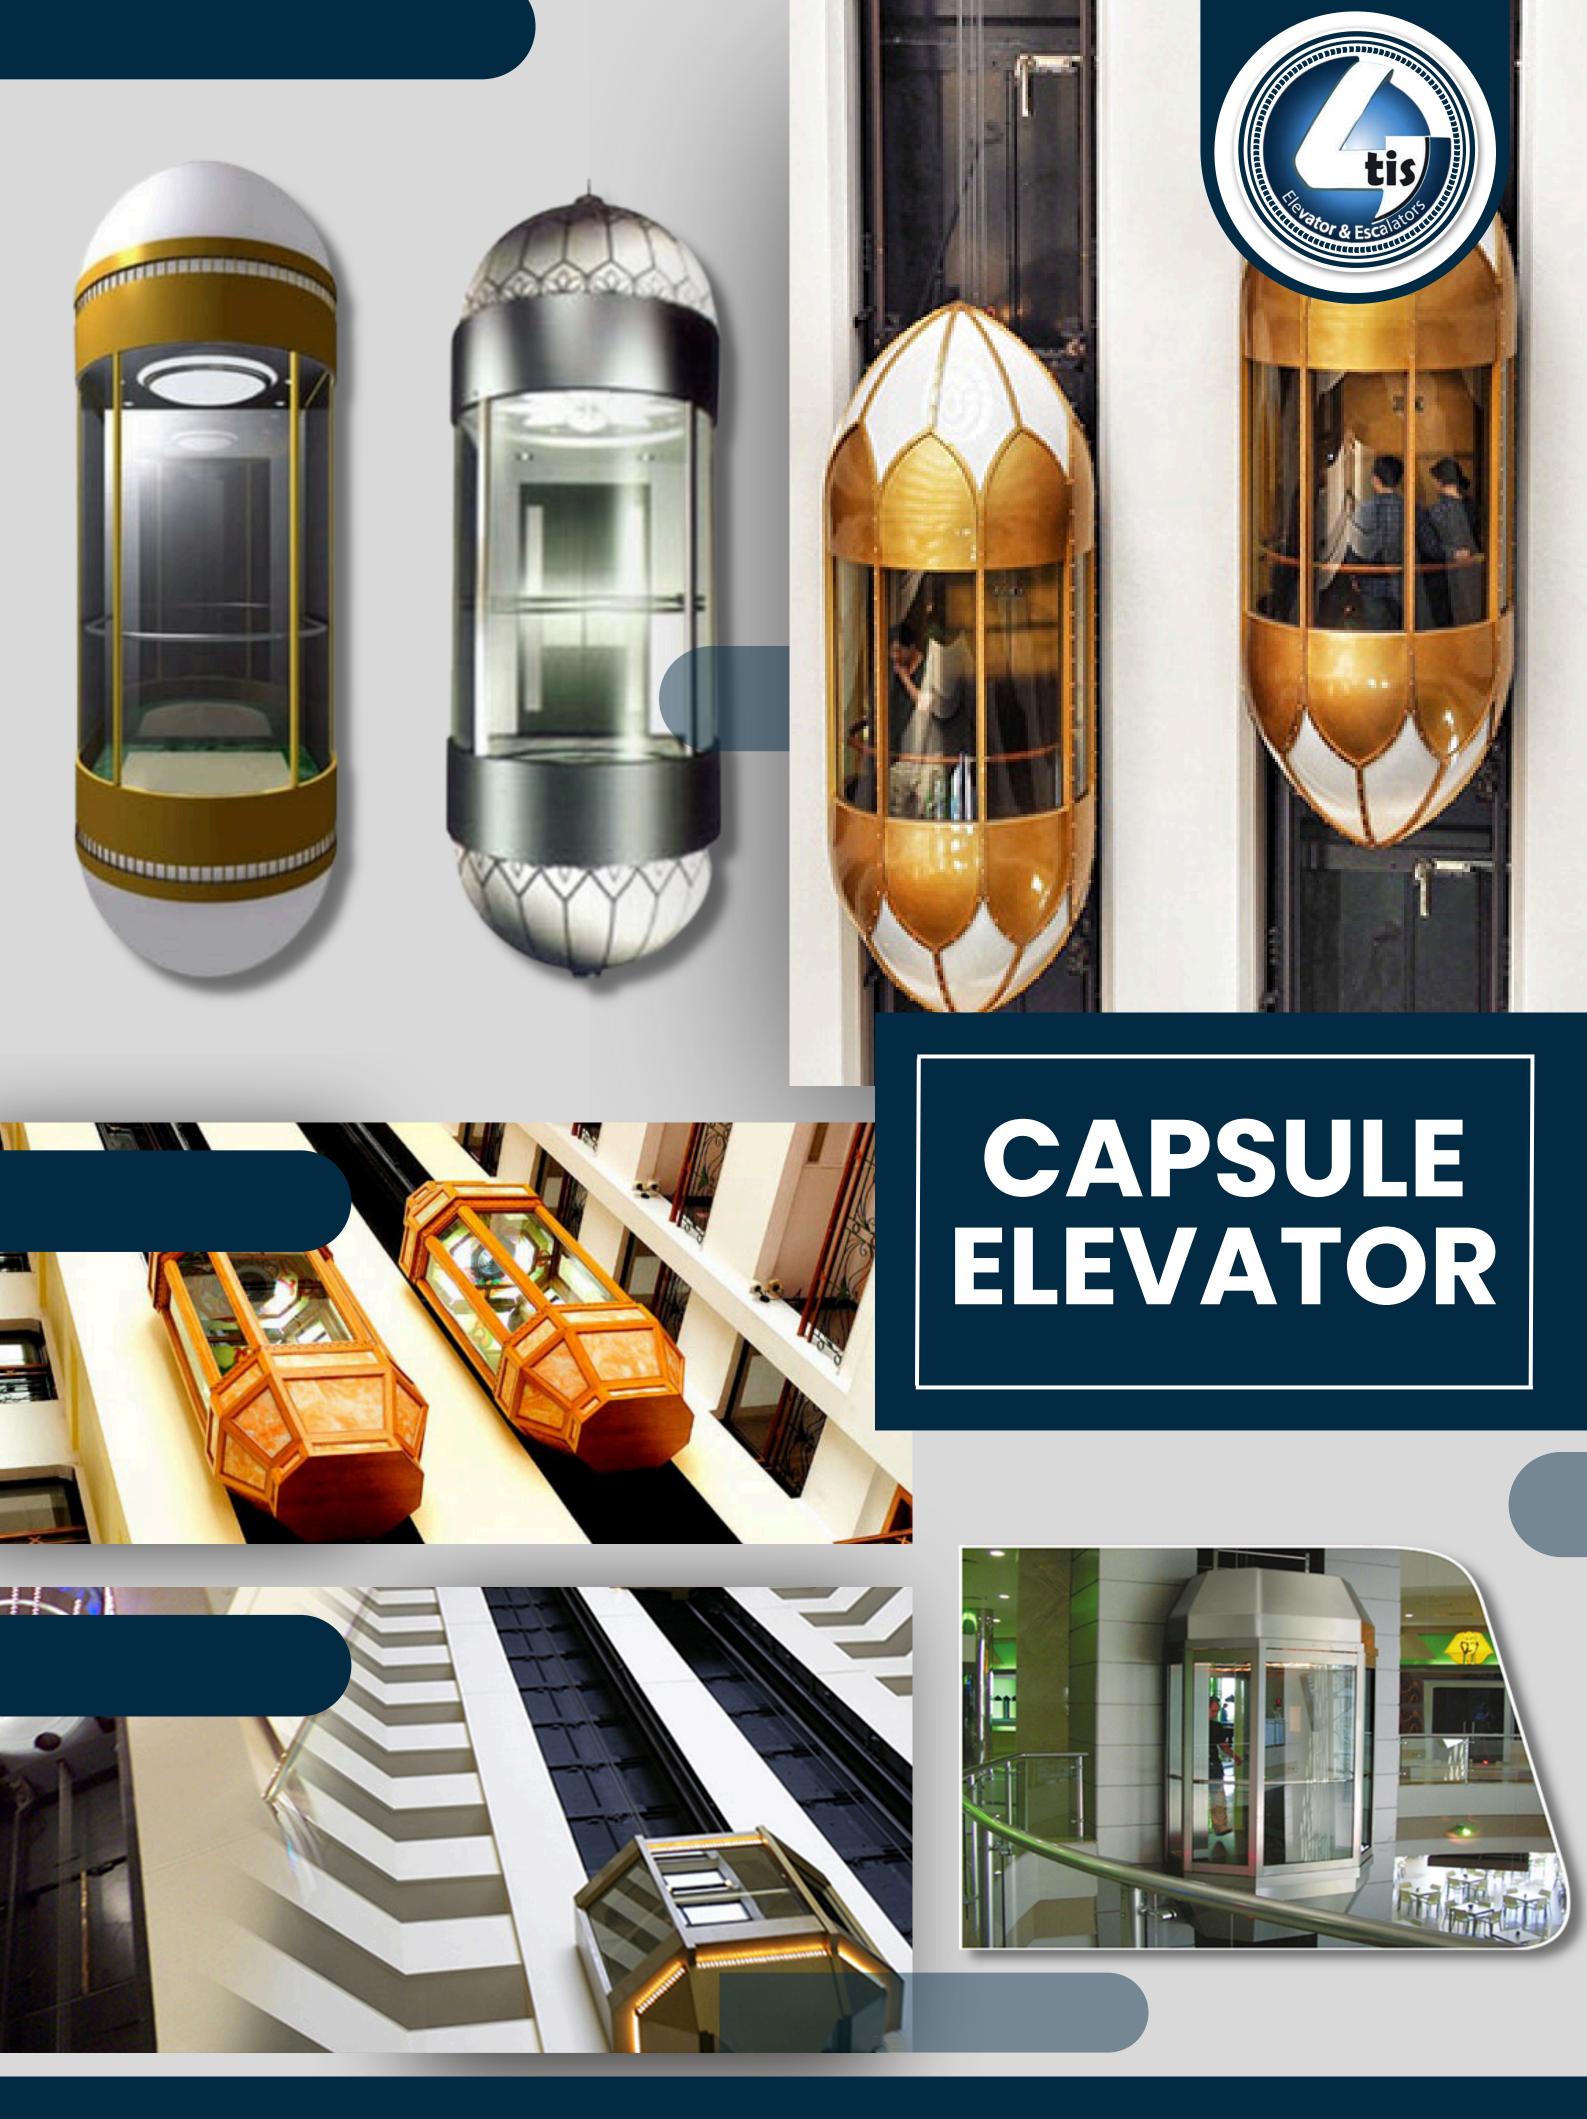

# **CAPSULE ELEVATOR**

4tis capsule elevator runs through efficiency, energy saving, high-quality design. Extensive use of industry-leading technology products, such as: permanent magnet synchronous (PM) gearless technology,dedicated VVVF (VVVF) speed control technology,

energy feedback technology, computer data networks, distributed control technology, intelligent gate drive technology, artificial intelligence (AI) group control management technology, variable-speed elevator technology. Distinctive car decorating scheme, the

new design a variety of large liquid crystal display control box and the landing call, elevator

interiors and stylish atmosphere, harmonious integration of different architectural styles.

And avail a variety of observation type cabins as per customer requests.