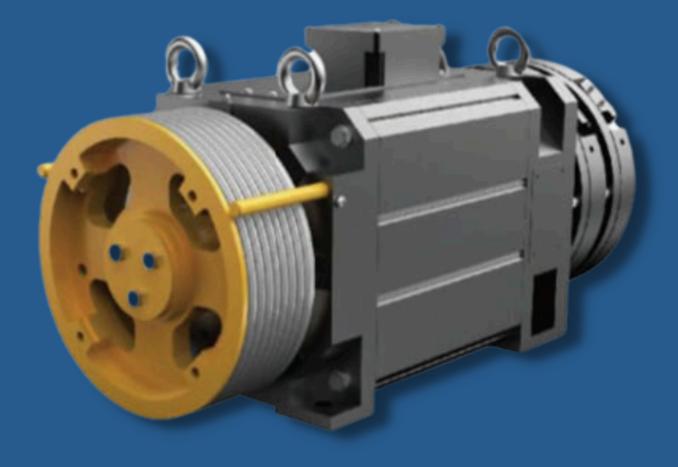

# **DETAILS OF GEARLESS MACHINE**

All kinds of products of 4tis adopt the advanced magnetic synchronized traction machine, the traction machine has advantages of environmental protection, energy – saving, free – maintenance, safe reliability and high efficiency, it has low vibration, low noise and perfect ride comfort. The traction machine can save 30%–60% of power consumption compared to classical gear machine.

### **GD10**

Maximum Full Loads Mass: 2800kg Brake Coils: 110VDC/1A Estimated Weight: 285kg Feature: Can be installed both horizontaly and vertically Great for MRL application, remote manual brake release available

## **3.5D**

Max. axle load: 3500kg Motor weight: 365kg Working duty: S5-60%ED Ins. class: 155(F) Brake Type: ZZD1-550 **6C** 

Or & Escalator

Max. axle load 6000kg Motor weight: 700kg Working duty S5-60%ED Ins. class 155(F) Brake type: QZD1-180