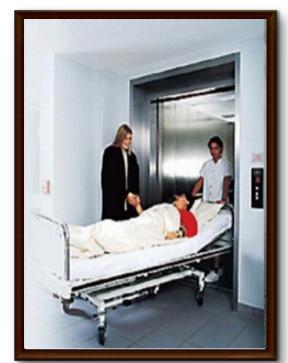

#### **CONTACT INFO**

**Call Now** +91-9599151165 +91-9891107809

Email Now 4tiselevator2019@gmail.com shahbazsaifi100@gmail.com

Call Now : +919599151165 www.4tiselevator.com

The Vertical transportation system for modern hospitals have special requirements such as spacious & durable car, smooth & comfortable travel, accurate stop with emergency control features and above all, reliability with safety. The car dimensions are as per the Indian Standard requirements for Hospital lifts. We have proficiency in producing a broad range of stretcher lifts that can be fitted in a stretcher or medical component with no trouble. Main features of these lifts are used for hospital purpose, modified as per client specifications, the best possible performance, and smooth operation. These stretcher lifts are mostly employed in hospitals & nursing homes.