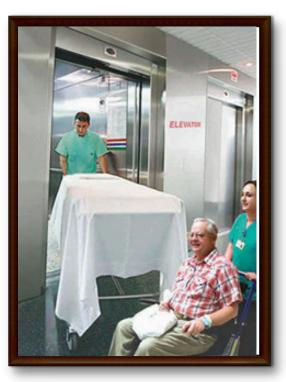

#### **CONTACT INFO**

**Call Now** +91-9599151165 +91-9891107809

Email Now 4tiselevator2019@gmail.com shahbazsaifi100@gmail.com

Call Now : +919599151165 www.4tiselevator.com

The Vertical transportation system for modern hospitals have special requirements such as spacious & durable car, smooth & comfortable travel, accurate stop with emergency control features and above all, reliability with safety. The car dimensions are as per the Indian Standard requirements for Hospital lifts. We have proficiency in producing a broad range of stretcher lifts that can be fitted in a stretcher or medical component with no trouble. Main features of these lifts are used for hospital purpose, modified as per client specifications, the best possible performance, and smooth operation. These stretcher lifts are mostly employed in hospitals & nursing homes.