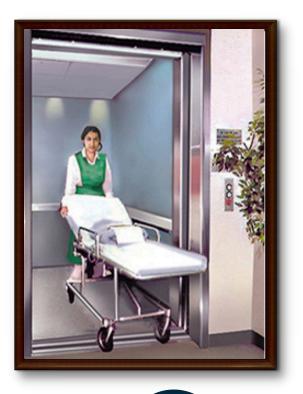

#### **CONTACT INFO**

**Call Now** +91-9599151165 +91-9891107809

Email Now 4tiselevator2019@gmail.com shahbazsaifi100@gmail.com

Call Now : +919599151165 www.4tiselevator.com

The Vertical transportation system for modern hospitals have special requirements such as spacious & durable car, smooth & comfortable travel, accurate stop with emergency control features and above all, reliability with safety. The car dimensions are as per the Indian Standard requirements for Hospital lifts. We have proficiency in producing a broad range of stretcher lifts that can be fitted in a stretcher or medical component with no trouble. Main features of these lifts are used for hospital purpose, modified as per client specifications, the best possible performance, and smooth operation. These stretcher lifts are mostly employed in hospitals & nursing homes.