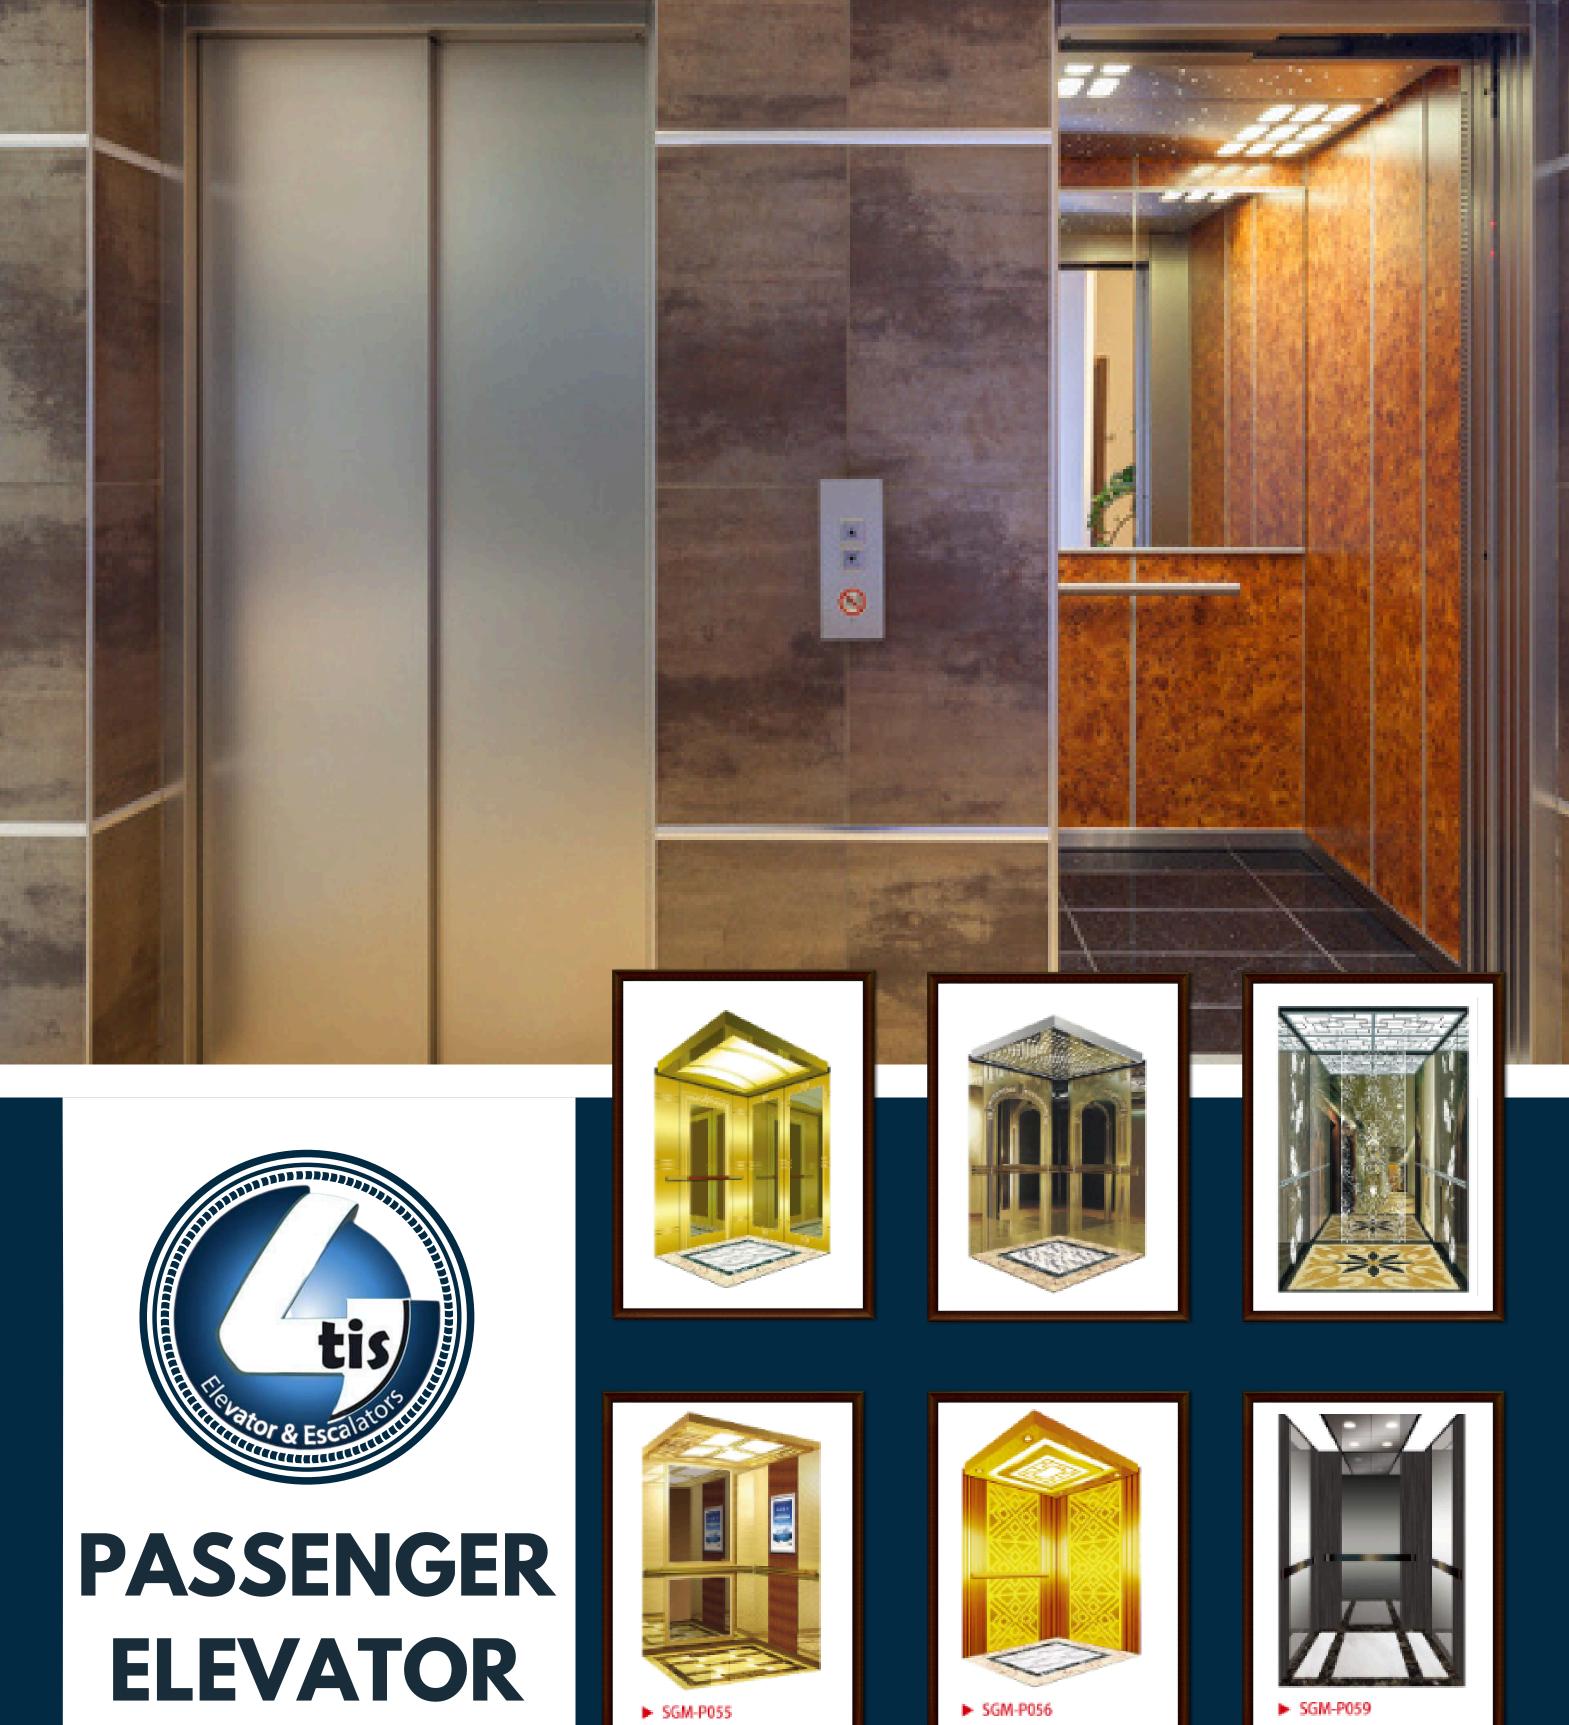

# PASSENGER ELEVATOR

4tis passenger elevator runs through efficiency, energy saving, high-quality design. Extensive use of industry leading technology products, such as: permanent magnet synchronous (PM) gearless technology, dedicated VVVF (VVVF) speed control technology, energy feedback technology, computer data networks, distributed control technology, intelligent gate drive technology, artificial intelligence (AI) group control management technology, variable-speed elevator technology. Distinctive car decorating scheme, the new design a variety of large liquid crystal display control box and the landing call, elevator interiors and stylish atmosphere, harmonious integration of different architectural styles.