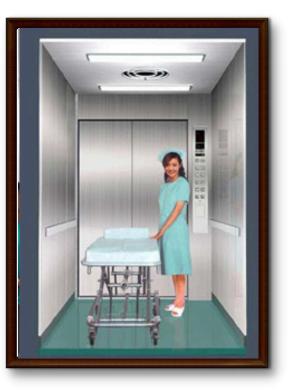

#### **CONTACT INFO**

**Call Now** +91-9599151165 +91-9891107809

Email Now 4tiselevator2019@gmail.com shahbazsaifi100@gmail.com

Call Now : +919599151165 www.4tiselevator.com

The Vertical transportation system for modern hospitals have special requirements such as spacious & durable car, smooth & comfortable travel, accurate stop with emergency control features and above all, reliability with safety. The car dimensions are as per the Indian Standard requirements for Hospital lifts. We have proficiency in producing a broad range of stretcher lifts that can be fitted in a stretcher or medical component with no trouble. Main features of these lifts are used for hospital purpose, modified as per client specifications, the best possible performance, and smooth operation. These stretcher lifts are mostly employed in hospitals & nursing homes.