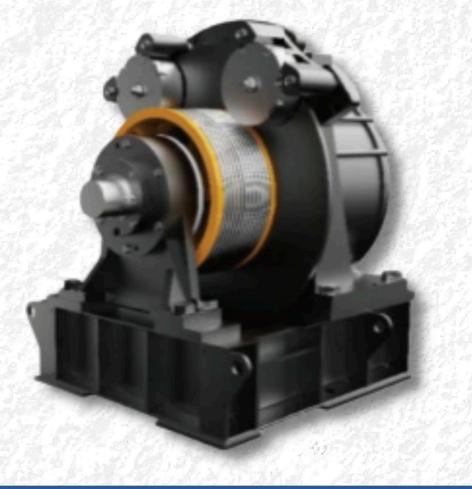

# **DETAILS OF GEARLESS MACHINE**

All kinds of products of 4tis adopt the advanced magnetic synchronized traction machine, the traction machine has advantages of environmental protection, energy – saving, free – maintenance, safe reliability and high efficiency, it has low vibration, low noise and perfect ride comfort. The traction machine can save 30%–60% of power consumption compared to classical gear machine.

### **GD10**

Maximum Full Loads Mass: 2800kg Brake Coils: 110VDC/1A Estimated Weight: 285kg Feature: Can be installed both horizontaly and vertically Great for MRL application, remote manual brake release available