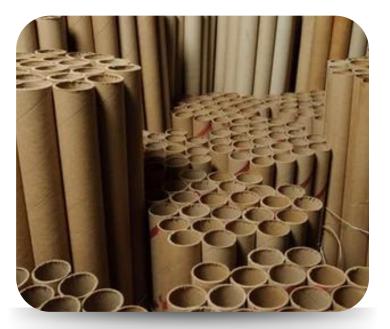

## ALL PRODUCTS PAPER CORE | PAPER TUBE

Location FARIDABAD, HARYANA- INDIA

These are basic paper tubes used for winding various materials such as paper, plastic film, textiles, and more. They are typically made from recycled paperboard and are widely used across industries. INDUSTRIAL
PAPER CORES:

SPECIALTY PAPER CORES:

These are customized paper cores tailored for specific applications. They may have unique characteristics such as moisture resistance, flame retardancy, or enhanced durability to meet specialized requirements. such as textiles, flexible packaging, tape manufacturing, and paper mills.

These are heavier-duty paper cores

designed to withstand higher loads and

tension. They are often used in industries

These are paper cores reinforced with other materials such as plastic or fiberglass to provide additional strength and stability. Composite cores are used in demanding applications where standard paper cores may not suffice.