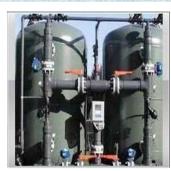

## INDUSTRIAL FILTRATION SYSTEMS

Activated Carbon Filter uses hi-grade granular carbon columns and uses Adsorption Technology to remove the organic contaminants from the raw water. The Activated Carbon observes bad color, odour, residual chlorine and volatile organic compounds.