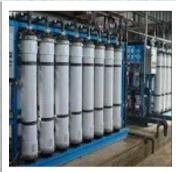

## INDUSTRIAL FILTRATION SYSTEMS

Activated Carbon Filter uses hi-grade granular carbon columns and uses Adsorption Technology to remove the organic contaminants from the raw water. The Activated Carbon observes bad color, odour, residual chlorine and volatile organic compounds.