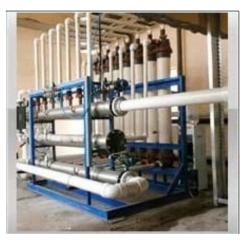

## INDUSTRIAL FILTRATION SYSTEMS

Activated Carbon Filter uses hi-grade granular carbon columns and uses Adsorption Technology to remove the organic contaminants from the raw water. The Activated Carbon observes bad color, odour, residual chlorine and volatile organic compounds.