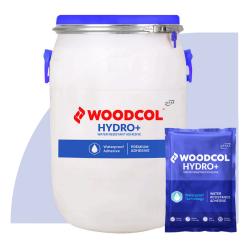

#### WOODCOL HYDRO+

- Sets in just 5 hours. Effortless to
- spread. Stays water-resistant for up
- to 5 days. Resists boiling water for up
- to 5 hours.