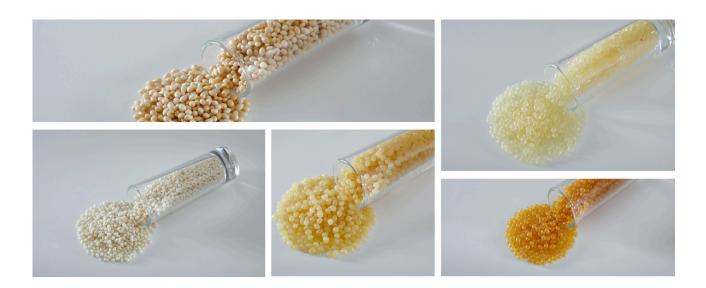

## TURBOMELT®

Turbomelt represents cutting-edge technology in hot melt adhesives, expertly crafted for the modular industry. It offers exceptional bonding strength while ensuring clean machine operation and safe processing across a variety of equipment. This advanced adhesive solution is designed to meet the rigorous demands of modern manufacturing.

#### ASTRA's Premium Hot Melt Adhesive Solutions for Edge Banding Machines!

Welcome to ASTRA, your trusted partner for top-tier Hot Melt Adhesive Solutions designed specifically for Manual and Through-feed Edge Banding Machines. With years of expertise in Adhesive technology, we proudly deliver products known for their superior bonding performance, efficiency, and versatility.