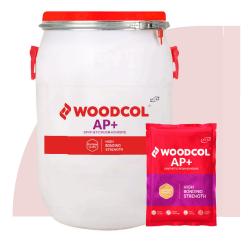

#### WOODCOL AP+

- Superior and unmatched bonding strength.
- Heat-resistant and water-resistant properties.
- Simple and user-friendly application.
- Provides extensive coverage.
- Cost-effective over time.
- Adaptable to all weather conditions.