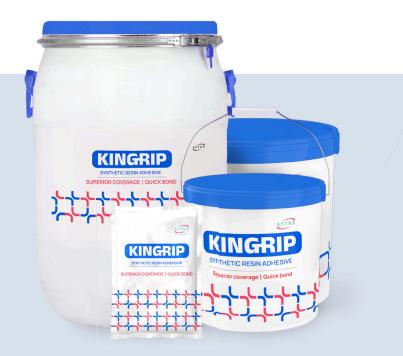

#### **WATER BASED ADHESIVES**

Kingrip is the next-gen adhesive engineered for the modular and home building industry. Its advanced formulation ensures a strong, reliable bond, designed to withstand the challenges of modern construction. With superior durability and ease of use, Kingrip delivers performance you can trust. Build with confidence, build with Kingrip!

Available in 1kg, 5kg, 10kg, and 50kg