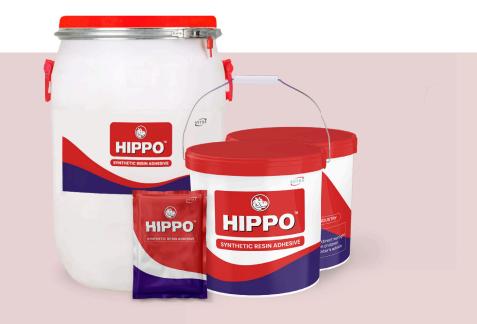

#### Hippo is an eco-friendly adhesive that offers

exceptional performance at a competitive price. Perfect for furniture, general-purpose, and paper applications, it's the versatile solution for everyday needs. Choose Hippo for sustainability

#### Available in 1 kg, 10kg, 20kg and 50kg