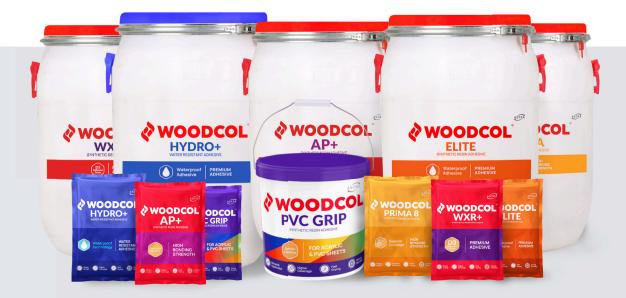

#### WATER BASED ADHESIVES

The Woodcol Water-Based Adhesive series is designed specifically for wood applications, offering versatile, multi-purpose use. Its eco-friendly, water-based formula ensures strong adhesion while being safe and easy to handle. Ideal for furniture making, carpentry, and other woodworking projects, it provides a long-lasting bond. Woodcol's fast-setting nature makes it a reliable choice for both professional and DIY use.

# AP+WXR+HYDRO+BRIMA8BRIMA8BRIMA8PVC GRIPPRIMA

Available in 500g, 1 kg, 5kg, 10kg, 20kg, 30kg & 50kg