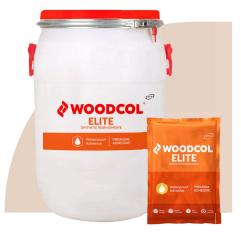

#### WOODCOL ELITE

- Saves time effectively.
- Top-tier water resistance.
- Minimizes bubble formation significantly.
- Sets quickly, within 2 hours.
- Rapid tack development, achieving a strong grip in just 6 to 8 seconds.
- Delivers great coverage.