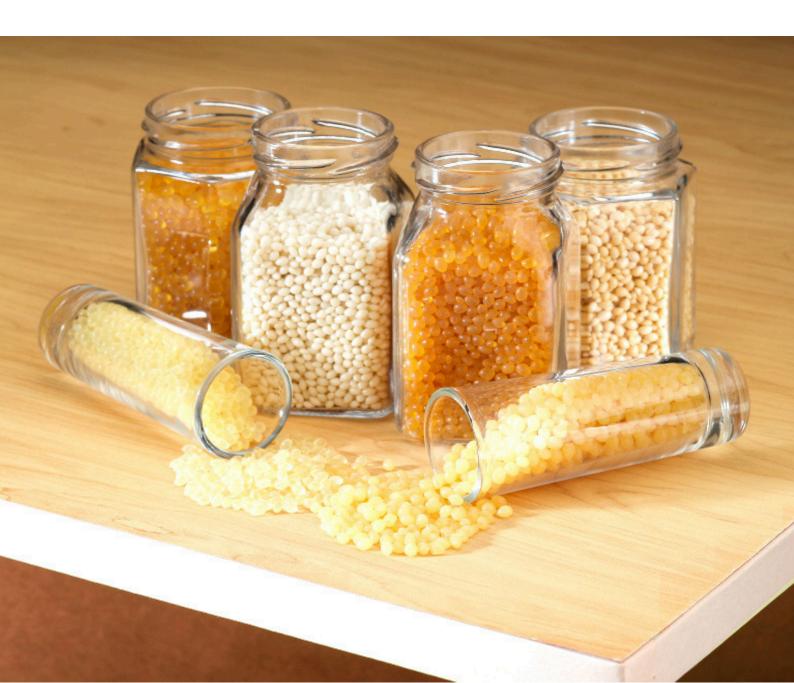

## TURBOMELT®

Turbomelt represents cutting-edge technology in hot melt adhesives, expertly crafted for the modular industry. It offers exceptional bonding strength while ensuring clean machine operation and safe processing across a variety of equipment. This advanced adhesive solution is designed to meet the rigorous demands of modern manufacturing.